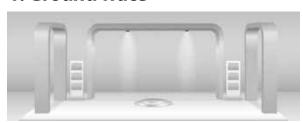

#### 1. Ground Trace

\*from 18 sq.m. and over

#### 120€/m<sup>2</sup>

- Empty ground trace
- Booth / Trade Stand to be constructed by the exhibitor at it's own surcharge
- Booths must be self supported
- All constructions must remain within the limits of the sq.m of the ground trace