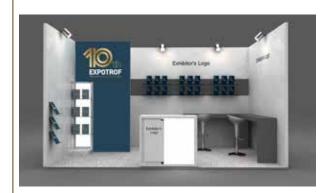

#### 3. Business Premium

- +60€/sq.m. from the price of the Ground Trace for a 2,5m high stand
- +70€/sq.m. from the price of the Ground Trace for a 3m high stand

- · Special construction with aluminium system,
- 3m high, with white PVC.
- Storage room 1m x 1m with opening door
- Grey Carpeted flooring
- Lighting with 50watt LED spotlights, one per 6sqm.
- 1 socket of 500W socket per stand.
- Round glass table with metal leg and 3 white seats
- Info Counter in white mdf (lacquer), dimensions 70x55x100cm and 1 white stool
- Light box 2,00X0,25X3,00m with milky plexiglass and digital print canvas
- Digital vinyl printing 1,00X2,50m
- Digital printing 0,80X0,30m on PVC, on the top front of the pavilion