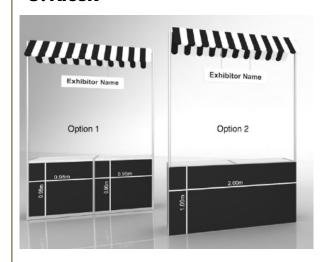

#### 5. Kiosk

#### Option 1: No printing 600€/unit.

(additionally, it can be covered with a sticker on each bench 0,95mX0,95m at a price of 35€/piece), monochrome carpet, 1 100W socket per participant

#### Option 2: Printed - 660€/unit.

(front cover with 5mm PVC print with 2,00x1,00m dimension), monochrome carpet, 1 100W socket per participant

<sup>\*</sup> Prices do not include VAT 24% \*